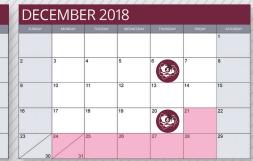

## SARATOGA CENTRAL CATHOLIC SCHOOL BANKING SCHEDULE 2018 - 2019 CALENDAR



www.saratogafcu.org











| JANUARY 2019 |        |         |           |          |        |          |
|--------------|--------|---------|-----------|----------|--------|----------|
| SUNDAY       | MONDAY | TUESDAY | WEDNESDAY | THURSDAY | FRIDAY | SATURDAY |
|              |        | 1       | 2         |          | 4      | 5        |
| 3            | 7      | 8       | 9         | 10       | 11     | 12       |
| 3            | 14     | 15      | 16        | 17       | 18     | 19       |
| 20           | 21     | 22      | 23        | 24       | 25     | 26       |
| 27           | 28     | 29      | 30        | 31       |        | -        |





Get Text Alerts! We'll send you a quick reminder when we are

| 1 | APRIL 2019 |        |         |           |          |        |          |  |
|---|----------