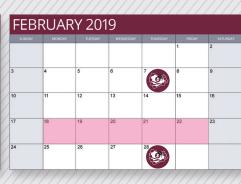

## SARATOGA CENTRAL CATHOLIC SCHOOL BANKING SCHEDULE 2018 - 2019 CALENDAR

www.saratogafcu.org

| JANUARY 2019 |        |         |           |          |        |          |
|--------------|--------|---------|-----------|----------|--------|----------|
| SUNDAY       | MONDAY | TUESDAY | WEDNESDAY | THURSDAY | FRIDAY | SATURDAY |
|              |        | 1       | 2         |          | 4      | 5        |
| 3            | 7      | 8       | 9         | 10       | 11     | 12       |
| 3            | 14     | 15      | 16        | 17       | 18     | 19       |
| 20           | 21     | 22      | 23        | 24       | 25     | 26       |
| 27           | 28     | 29      | 30        | 31       |        | -        |